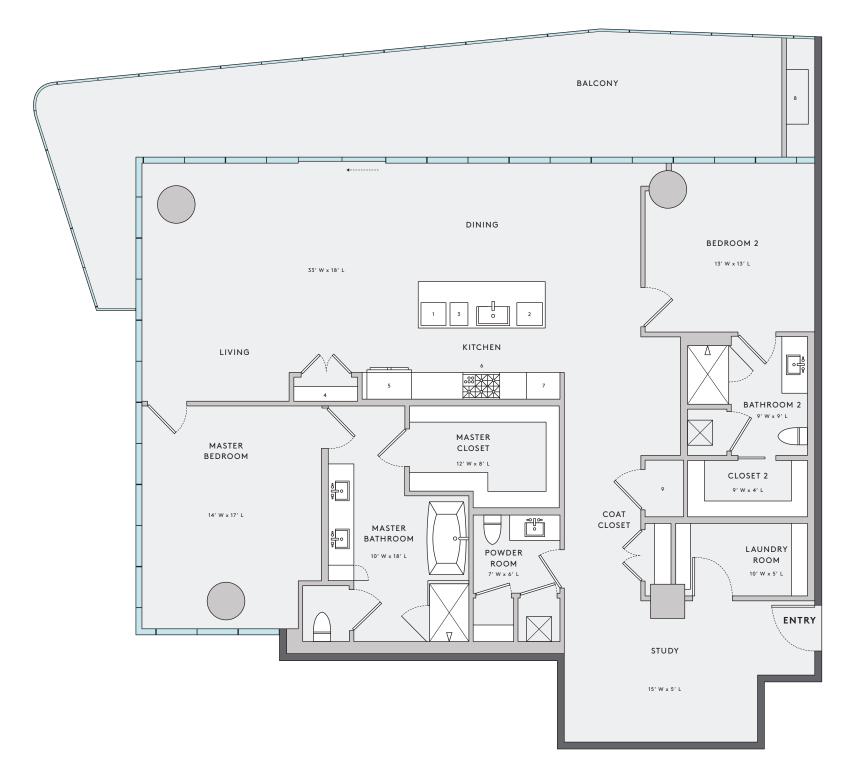

## UNIT A

FLOORPLAN | NORTHWEST

## 2 BEDROOM

2 1/2 BATHROOM STUDY

INTERIOR LIVING | 2,242 EXTERIOR LIVING | 602 TOTAL LIVING | 2,844

- 1 WINE STORAGE
- 2 DISHWASHER
- 3 TRASH
- 4 PANTRY
- 5 REFRIGERATOR
- 6 STOVE
- 7 OVEN & MICROWAVE
- 8 FIREPLACE
- 9 AV CLOSET