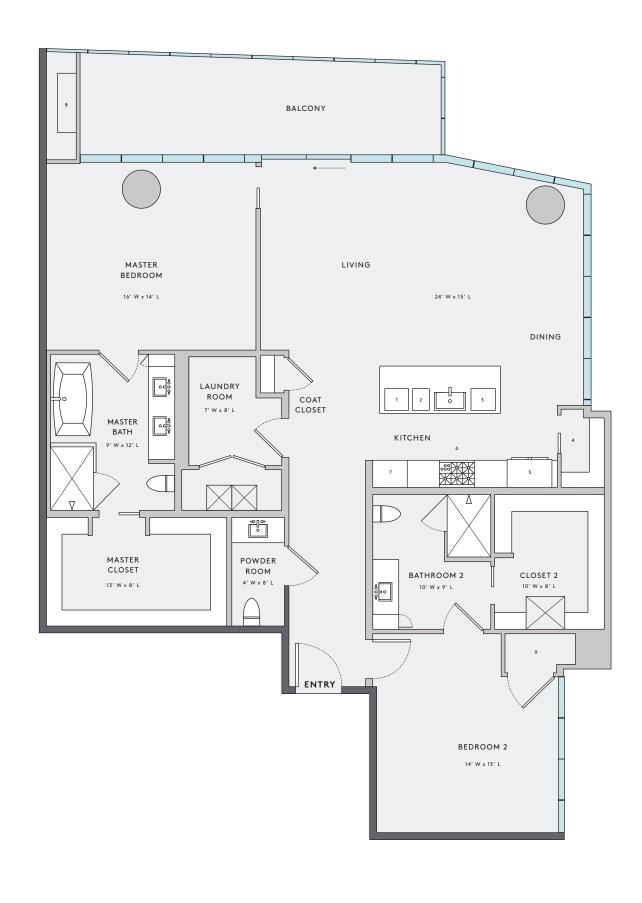

## UNIT C

## FLOORPLAN | NORTHEAST

2 BEDROOM 2 ½ BATHROOM

INTERIOR LIVING | 1,822 EXTERIOR LIVING | 251 TOTAL LIVING | 2,073

- 1 WINE STORAGE
- 2 TRASH
- 3 DISHWASHER
- 4 PANTRY
- 5 REFRIGERATOR
- 6 STOVE
- 7 OVEN & MICROWAVE
- 8 FIREPLACE
- 9 AV CLOSET