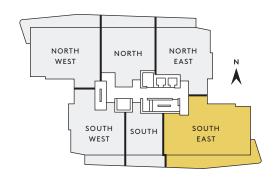

## UNIT D

FLOORPLAN | SOUTHEAST BAR OPTION

3 BEDROOM

3 ½ BATHROOM

INTERIOR LIVING | 2,568
EXTERIOR LIVING | 682
TOTAL LIVING | 3,250

- 1 DISHWASHER
- 2 TRASH
- 3 WINE STORAGE
- 4 REFRIGERATOR
- 5 STOVE
- 6 OVEN & MICROWAVE
- 7 PANTRY
- 8 FIREPLACE
- 9 WINE STORAGE
- 10 AV CLOSET