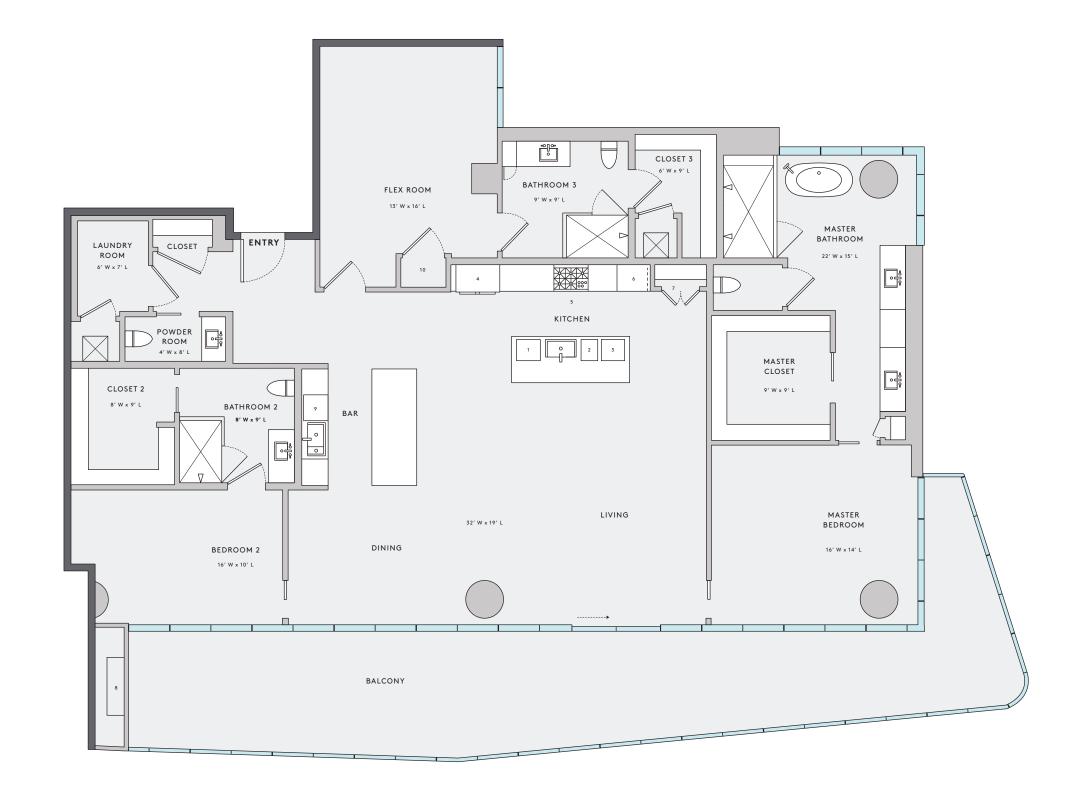

## UNIT D

FLOORPLAN | SOUTHEAST BAR OPTION

3 BEDROOM

3 ½ BATHROOM

INTERIOR LIVING | 2,568
EXTERIOR LIVING | 682
TOTAL LIVING | 3,250

- 1 DISHWASHER
- 2 TRASH
- 3 WINE STORAGE
- 4 REFRIGERATOR
- 5 STOVE
- 6 OVEN & MICROWAVE
- 7 PANTRY
- 8 FIREPLACE
- 9 WINE STORAGE
- 10 AV CLOSET