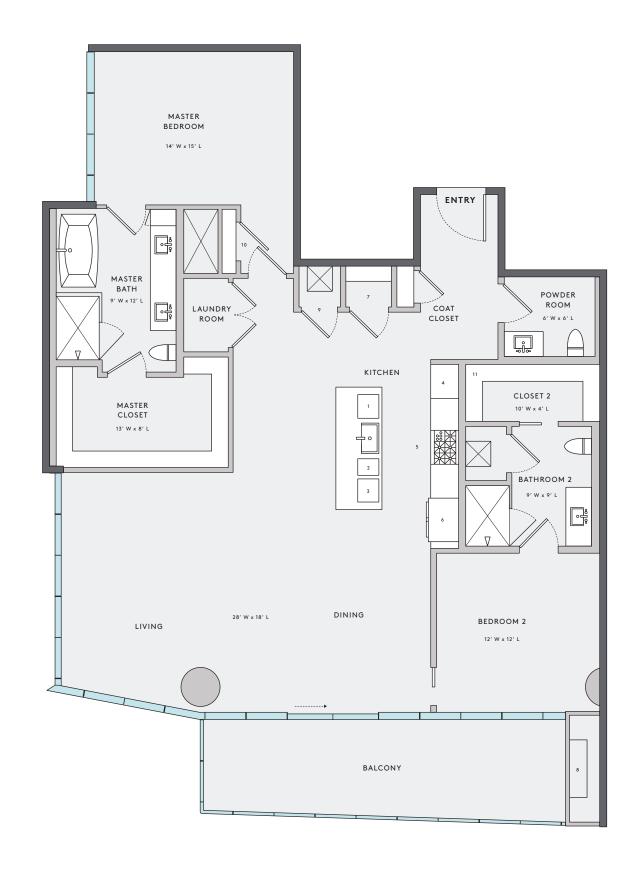

## UNIT F

## FLOORPLAN | SOUTHWEST

2 BEDROOM 2 ½ BATHROOM

INTERIOR LIVING | 1,769

EXTERIOR LIVING | 230

TOTAL LIVING | 1,999

- 1 DISH WASHER
- 2 TRASH
- 3 WINE STORAGE
- 4 OVEN & MICROWAVE
- 5 STOVE
- 6 REFRIGERATOR
- 7 PANTRY
- 8 FIREPLACE
- 9 STORAGE CLOSET
- 10 CLOSET
- 11 AV CLOSET